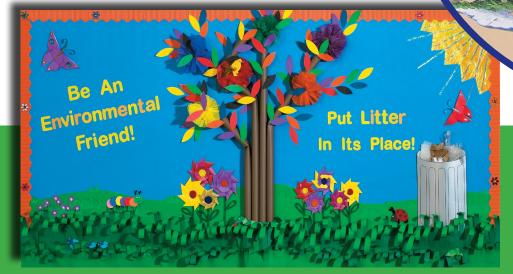

## Fadeless<sup>®</sup> Paper

The options are limitless with Fadeless® Paper! With over 50 years of experience,

Fadeless<sup>®</sup> is the premier, ultra fade-resistant bulletin board paper. Its bold, vibrant colors and acid-free qualities help it last for long periods of time, and its durable construction makes it suitable for many arts and crafts projects. Fadeless<sup>®</sup> Paper is strong for folding, cuts cleanly and won't crack. From solid backdrops to 3-dimensional paper sculptures, Fadeless<sup>®</sup> Paper is the ultimate choice. Be creative, be colorful, be bold...Fadeless<sup>®</sup> Paper.

## **Bordette® Decorative Border**

Bordette<sup>®</sup> is the original, pre-scalloped, fade-resistant decorative border. Use these sturdy corrugated borders to create unique 3-dimensional layered designs on any flat surface. Packaged in a perforated roll, Bordette<sup>®</sup> will edge two 4' x 8' bulletin boards.

PAC37104 - 1 Roll, 2.25" x 50' - Orange