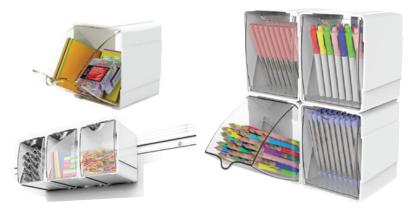

## **Interlocking Storage Organizer**

- Interchangable lid / base allows for separate compartment sizes to store tape, writing instruments, clips and other small supplies
- Remove lid and connect canisters for taller supplies
- Great for on-the-go storage
- Clear canisters with lids / bases
- White

## **Interlocking Tilt Bin™ Next Gen**

- Create your ideal storage
- Interlocking bin features dovetail design on top and sides allowing individual bins to stacks and connects vertically or horizontally
- Clear bins tilt out effortlessly and stay open when not in use; remove for easy cleaning and refilling
- The ultimate in versatility! Use on table, mount direct to wall or hang on mounting bar (sold separately)