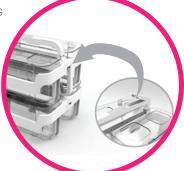

## STORAGE

## **Caddy Organizer System**

- Integrated handle/locking system allows for on-the-go storage
- Removable storage containers feature hinged, snap-tight lids
- · Locking system allows multiple units to connect together
- Inloudes frame and three canisters (1 small, 1 medium, 1 large)
- Removable lids for easy-access
- White frame with clear canisters



Mounts on bar





Integrated handle locks w/ stacks

## **Interlocking Storage Organizer**

- Interchangable lid / base allows for separate compartment sizes to store tape, writing instruments, clips and other small supplies
- Remove lid and connect canisters for taller supplies
- Great for on-the-go storage
- Clear canisters with lids / bases
- White



## **Interlocking Tilt Bin™ Next Gen**

- Create your ideal storage
- Interlocking bin features dovetail design on top and sides allowing individual bins to stacks and connects vertically or horizontally
- Clear bins tilt out effortlessly and stay open when not in use; remove for easy cleaning and refilling
- The ultimate in versatility! Use on table, mount direct to wall or hang on mounting bar (sold separately)