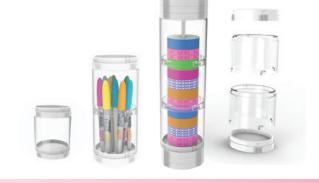

## **Interlocking Storage Organizer**

- Interchangable lid / base allows for separate compartment sizes to store tape, writing instruments, clips and other small supplies
- Remove lid and connect canisters for taller supplies
- Great for on-the-go storage
- Clear canisters with lids / bases
- White