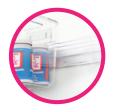

## **Caddy Organizer System**

- Integrated handle/locking system allows for on-the-go storage
- Removable storage containers feature hinged, snap-tight lids
- · Locking system allows multiple units to connect together
- Inloudes frame and three canisters (1 small, 1 medium, 1 large)
- Removable lids for easy-access
- White frame with clear canisters

Mounts on bar

Integrated handle locks w/ stacks