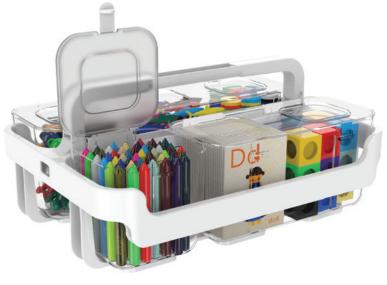

## **Interlocking Tilt Bin™ Next Gen**

- Create your ideal storage
- Interlocking bin features dovetail design on top and sides allowing individual bins to stacks and connects vertically or horizontally
- Clear bins tilt out effortlessly and stay open when not in use; remove for easy cleaning and refilling
- The ultimate in versatility! Use on table, mount direct to wall or hang on mounting bar (sold separately)